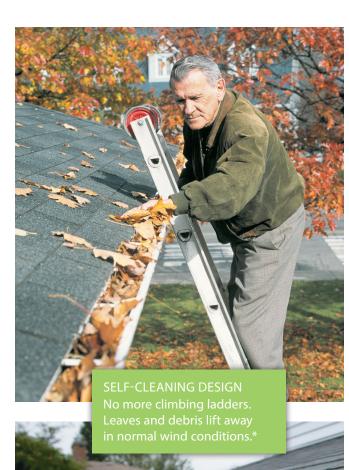

LEAF RELIEF

Dry leaves require 6 mph winds, wet debris requires 23 mph winds.

by Ply Gem