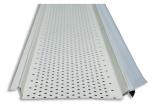

## LEAF RELIEF<sup>®</sup> FOR EXISTING GUTTERS

Classic

Half-Round

## Proven gutter protection system.

- Fits 5" and 6" gutters (adjusts to fit 4" gutters)
- Available in rustproof aluminum or copper\*
- No need to lift shingles and risk voiding roof warranty

\*Only available in Adjustable and Half Round.