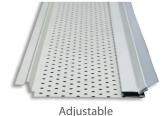

## LEAF RELIEF<sup>®</sup> FOR EXISTING GUTTERS

Classic

Half-Round

## Proven gutter protection system.

- Fits 5" and 6" gutters (adjusts to fit 4" gutters)
- Available in rustproof aluminum or copper\*
- No need to lift shingles and risk voiding roof warranty

\*Only available in Adjustable and Half Round.